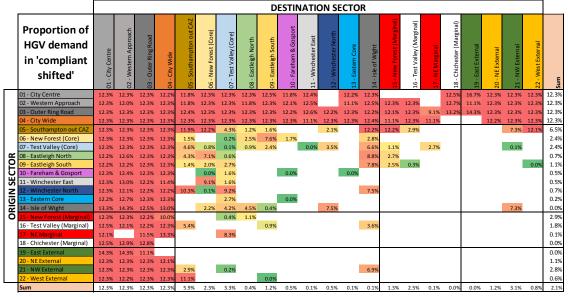

- 3.1.2 HGV demand that is classified as 'reacting to the clean air zone' is identified by analysis of routing in the Do Minimum situation. A 'cordon' is set up within the Saturn assignment software at the proposed CAZ boundaries and trips passing through are identified and flagged where at least 5% of the total OD movement demand passes through.
- 3.1.3 The resulting assigned hour goods vehicle matrix totals are provided in Table 2 for the 'Do minimum' (without any CAZ scheme) and 'Compliance shift' (with CAZ charging) scenarios. This shows how demand is split in to classifications which are treated differently:
  - Outside Outside: demand does not interact with the CAZ area in the Do Minimum scenario. Remains at national split of compliant/ non-compliant despite the introduction of the CAZ scheme. Non-compliant vehicles would be charged within the highway assignment model if attempting to enter the CAZ area.
  - Through: Demand passes through the CAZ area in the Do Minimum scenario. In the 'compliance shift' demand matrix, a proportion of the non-compliant demand moves to the new 'compliant shift' compliant userclass which is not charged. The 'compliant shift' userclass is anticipated to have a different vehicle composition than the original 'compliant' userclass, as these are vehicles which have upgraded most recently in response to the CAZ scheme.
  - **To/ from CAZ:** As described in 2.1.2, these trips are not charged within the assignment model as they would pay the charge with no choice and continue making their trips post-implementation. A portion of the non-compliant demand in this category moves in to the 'compliant shift' compliant userclass.
- 3.1.4 The resulting sector-to-sector (using the definitions shown in Figure 1, focussing on Southampton, and Figure 4 showing the wider model area) proportions of demand which is 'compliant shifted' in the AM assigned hour (i.e. affected movements) is given in Figure 3. This includes all demand to and from the four Southampton sectors and plausible sector to sector movements across the CAZ area, such as to/ from the 'Southampton out sector' (being the areas within Southampton district which are not included in the CAZ area) and the to/ from the Isle of Wight.
- 3.1.5 The 2.1% of the total matrix shifted indicates that 1/6 of all model HGV demand is impacted by the citywide class B CAZ scheme.

Figure 3. HGV movement compliance shift proportions

Registered Office SYSTRA Ltd, Dukes Court, Duke Street, Woking, Surrey, GU21 5BH. Registered Number 3383212