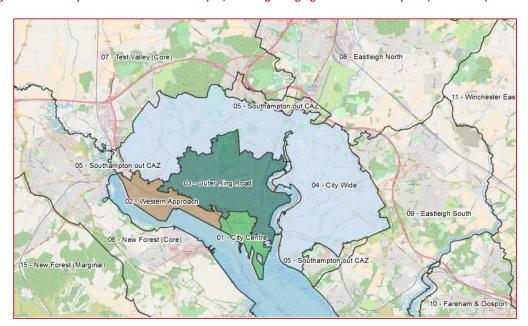

### 1. OVERVIEW

- 1.1.1 SYSTRA have been commissioned to conduct analysis of proposed Clean Air Zone (CAZ) charging schemes within Southampton using the Solent Transport Sub Regional Transport Model.
- 1.1.2 The CAZ charging scheme applies to all non-compliant vehicles (determined by specific Euro standards classifications) which travel within a defined enclosed area. The charge is incurred once per day per vehicle.
- 1.1.3 In September 2017 SYSTRA presented analysis of 10 'sifting options' runs to explore the impact of various charging area schemes in highway (AM peak hour) assignment tests. These used 2019 fixed demand and no application of the Solent Transport demand model. This meant that the reassignment impacts of the charging regime were considered but not secondary mode shift or redistribution impacts.
- 1.1.4 Based on this initial exploratory analysis, SYSTRA were asked to proceed with testing the preferred scenario 1, citywide charging of class B (HGVs only), within the full demand model. This charging area can be seen in the shaded area of Figure 1, which shows how zone-to-zone demand is grouped in to sectors for later analysis (the specific road links defining the charging boundary are provided in Figure 2).

Figure 1. Sector system used in results analysis, showing charging area in Southampton (sectors 1-4)

- 1.1.5 The sifting option analysis explored only the effect of compliance shift (travellers replacing non-compliant vehicles) and re-routing within the AM peak hour. The full demand model run incorporates the inter-peak (10am- 4pm), PM period (4pm-7pm) and off peak (7pm-7am) time periods as well as potential for travellers to alter their behaviour in response to experience of the network. Behavioural response within the model includes changing modes (to/ from public transport or active modes), changing the time of day in which they travel or by changing destination.
- 1.1.6 Goods vehicle demand is not incorporated within the demand model. So when examining HGV charging, the only demand model effect is by travellers in response to the change in HGV behaviour (which are, where possible, re-routing to avoid the toll).