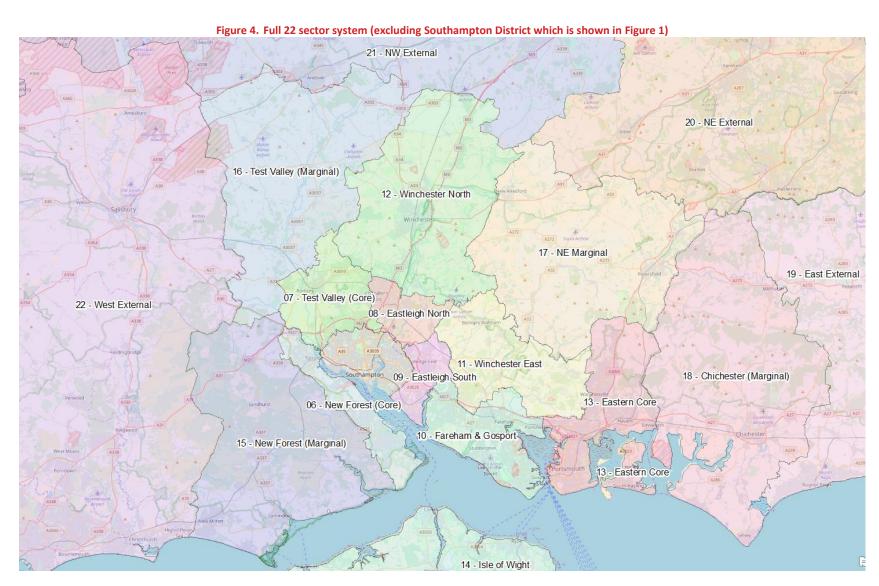

- 3.1.2 HGV demand that is classified as 'reacting to the clean air zone' is identified by analysis of routing in the Do Minimum situation. A 'cordon' is set up within the Saturn assignment software at the proposed CAZ boundaries and trips passing through are identified and flagged where at least 5% of the total OD movement demand passes through.
- 3.1.3 The resulting assigned hour goods vehicle matrix totals are provided in Table 2 for the 'Do minimum' (without any CAZ scheme) and 'Compliance shift' (with CAZ charging) scenarios. This shows how demand is split in to classifications which are treated differently:
  - Outside Outside: demand does not interact with the CAZ area in the Do Minimum scenario. Remains at national split of compliant/ non-compliant despite the introduction of the CAZ scheme. Non-compliant vehicles would be charged within the highway assignment model if attempting to enter the CAZ area.
  - Through: Demand passes through the CAZ area in the Do Minimum scenario. In the 'compliance shift' demand matrix, a proportion of the non-compliant demand moves to the new 'compliant shift' compliant userclass which is not charged. The 'compliant shift' userclass is anticipated to have a different vehicle composition than the original 'compliant' userclass, as these are vehicles which have upgraded most recently in response to the CAZ scheme.
  - **To/ from CAZ:** As described in 2.1.2, these trips are not charged within the assignment model as they would pay the charge with no choice and continue making their trips post-implementation. A portion of the non-compliant demand in this category moves in to the 'compliant shift' compliant userclass.
- 3.1.4 The resulting sector-to-sector (using the definitions shown in Figure 1, focussing on Southampton, and Figure 4 showing the wider model area) proportions of demand which is 'compliant shifted' in the AM assigned hour (i.e. affected movements) is given in Figure 3. This includes all demand to and from the four Southampton sectors and plausible sector to sector movements across the CAZ area, such as to/ from the 'Southampton out sector' (being the areas within Southampton district which are not included in the CAZ area) and the to/ from the Isle of Wight.
- 3.1.5 The 2.1% of the total matrix shifted indicates that 1/6 of all model HGV demand is impacted by the citywide class B CAZ scheme.