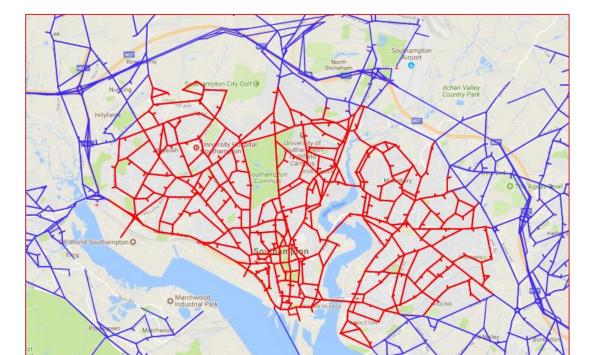

#### 2. ASSUMED CHARGING STRUCTURE

- 2.1.1 In the examined test, only non-compliant goods vehicles incur any charges from travelling within the city-wide CAZ area. As in the sifting option analysis tests, non-compliant heavy goods vehicular demand is split in to those beginning or ending their trips **inside** the CAZ area (so are forced to pay the charge) and those who are potentially passing through, so start and end their trip **outside** the CAZ area (and may reroute to avoid the charge).
- 2.1.2 Figure 2 shows the modelled network structure in the links (in red) on which CAZ tolls are applied for the city wide class B test. Within Saturn, the highway modelling software, the charge is implemented at the cordon boundary only, so vehicles passing through this experience the deterrence.
- 2.1.3 In the modelled scenario, non-compliant heavy goods vehicles which begin or end their trips inside the CAZ area (so are forced to pay the charge) do not consider the charge in their route choice. This avoids discouraging trips which may pass out of the enclosure then back in. However, these vehicles are included as non-compliant charged vehicles in provided network statistics and revenue calculations.
- 2.1.4 HGVs are assumed to be charged £100 for one day of travel within the CAZ area. This has been implemented as a £50 charge for each trip within the highway assignment model, so assuming that HGVs make two trips per day.

Figure 2. Highway network structure in Southampton, showing HGV banned links and those on which tolls are applied